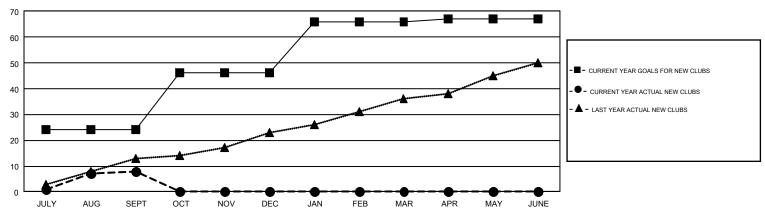

## REPORT DOES NOT INCLUDE CLUBS IN UNDISTRICTED AREAS.

| Clubs                       |               |           |               |  |  |  |  |  |
|-----------------------------|---------------|-----------|---------------|--|--|--|--|--|
| RESULTS FOR 2019-2020       |               |           |               |  |  |  |  |  |
| QUARTER                     | NEW CLUB GOAL | NEW CLUBS | DROPPED CLUBS |  |  |  |  |  |
| JULY/AUG/SEPT               | 24            | 8         | 14            |  |  |  |  |  |
| OCT/NOV/DEC                 | 22<br>20      | 0         | 0             |  |  |  |  |  |
| JAN/FEB/MAR<br>APR/MAY/JUNE | 1             | 0         | 0             |  |  |  |  |  |