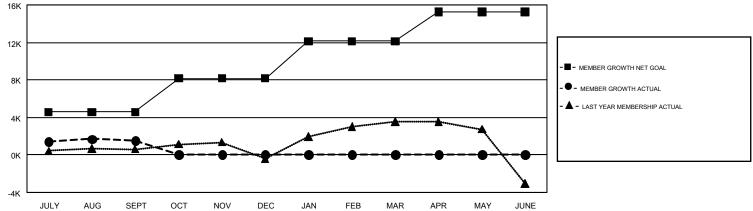

| Members               |                           |                         |                                              |  |  |  |  |  |  |  |
|-----------------------|---------------------------|-------------------------|----------------------------------------------|--|--|--|--|--|--|--|
| RESULTS FOR 2019-2020 |                           |                         |                                              |  |  |  |  |  |  |  |
| QUARTER               | MEMBER GROWTH NET<br>GOAL | MEMBER GROWTH<br>ACTUAL | DROPPED MEMBERS ACTUAL (including transfers) |  |  |  |  |  |  |  |
| JULY/AUG/SEPT         | 4575                      | 5,349                   | 3,586                                        |  |  |  |  |  |  |  |
| OCT/NOV/DEC           | 3585                      | 0                       | 0                                            |  |  |  |  |  |  |  |
| JAN/FEB/MAR           | 3970                      | 0                       | 0                                            |  |  |  |  |  |  |  |
| APR/MAY/JUNE          | 3110                      | 0                       | 0                                            |  |  |  |  |  |  |  |